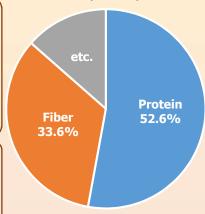

# Nutrition Facts

| Nutrition Facts          |                           |
|--------------------------|---------------------------|
| Calories                 | 327kcal/100g              |
| Protein                  | 52.6g/100g                |
| Lipid                    | 5.4g/100g                 |
| Carbohydrate             | 33.9g/100g                |
| Salt equivalent          | 0.025g/100g               |
| Polyamine<br>Glutathione | 75.7mg/100g<br>1.48g/100g |

#### FEATURE #2

The total protein and dietary fiber content of PA YEAST SC-1 is approximately 85%. In addition, the amino acid score of this protein is 100, and approximately 38% of this dietary fiber is  $\beta$ -glucan.